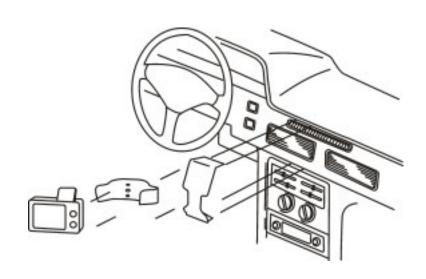

#### Attach onto ProClip

Attach the holder onto the ProClip Mounting Platform in your vehicle. The installation is quick and easy, and does not damage the interior.